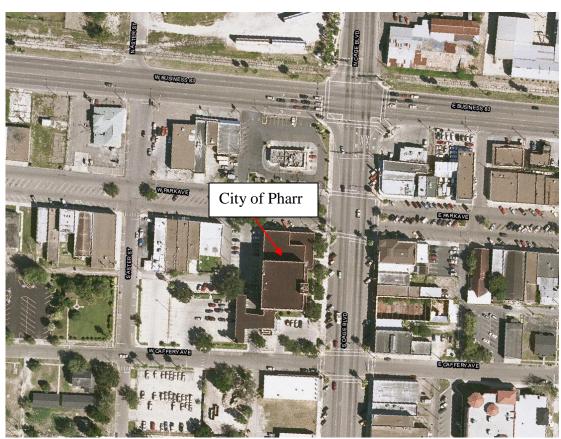

Map of Pharr City Hall on Page 2

#### LOCATION:

PHARR CITY HALL
118 S. Cage Blvd 3<sup>RD</sup> Floor Conference Room
Pharr, TX