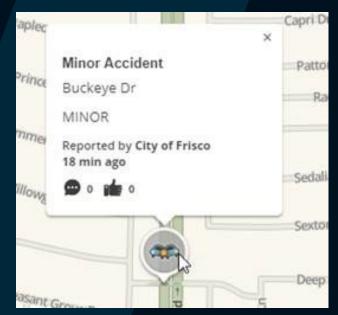

### Waze **Bi-Directional** Integration

- To Waze:
  - Frisco road closures from SAFER
  - Traffic incidents
  - Frisco lane closures from Cityworks Work Management
- From Waze
  - Traffic congestion
  - Traffic incidents
  - Road Hazards