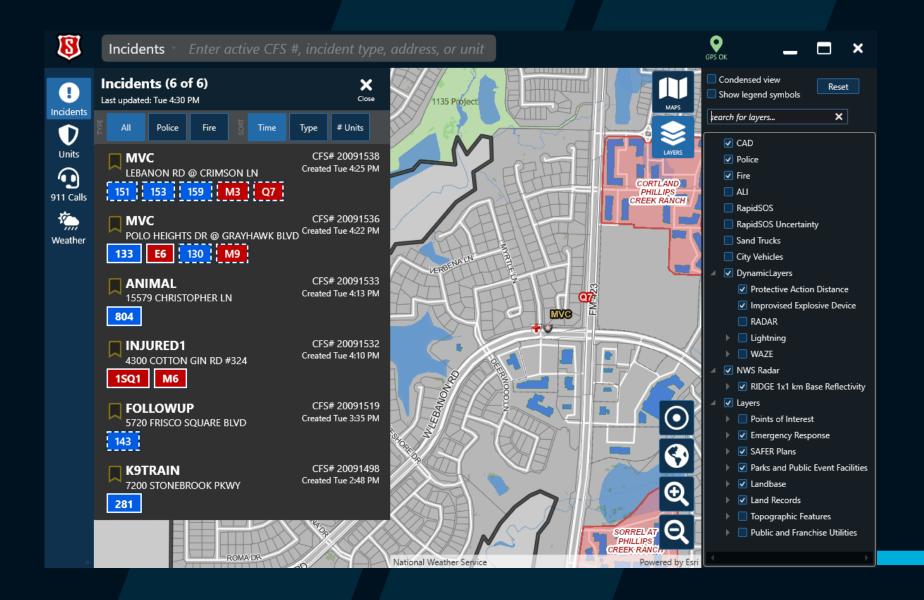

urity Cameras
City Facility Cameras \*



10/20/2020 11:59:36 AM



### Waze Bi-Directional Integration

- To Waze:
  - Frisco road closures from SAFER
  - Traffic incidents
  - Frisco lane closures from Cityworks Work Management











### Waze Bi-Directional Integration

- To Waze:
  - Frisco road closures from SAFER
  - Traffic incidents
  - Frisco lane closures from Cityworks Work Management













### Waze **Bi-Directional** Integration

- To Waze:
  - Frisco road closures from SAFER
  - Traffic incidents
  - Frisco lane closures from Cityworks Work Management
- From Waze
  - Traffic congestion
  - Traffic incidents
  - Road Hazards











Motorola Radio GPS & AVL

Police & Fire
Officer & Unit
Locations







# Motorola GPS

Alert





### **CTD**

Closest To Dispatch





### HERE.com

Real-time Traffic







### Caller Location

9-1-1 RapidSOS





## **PEAC Hazmat Plume**

Weather Stations Weather Radar







# Fire Watch

Alerting



3975



## Access Codes

SharePoint





## Final Thoughts

It doesn't matter how hard you row.

It matters which boat you get in. -Warren Buffet

# Who's in your boat?