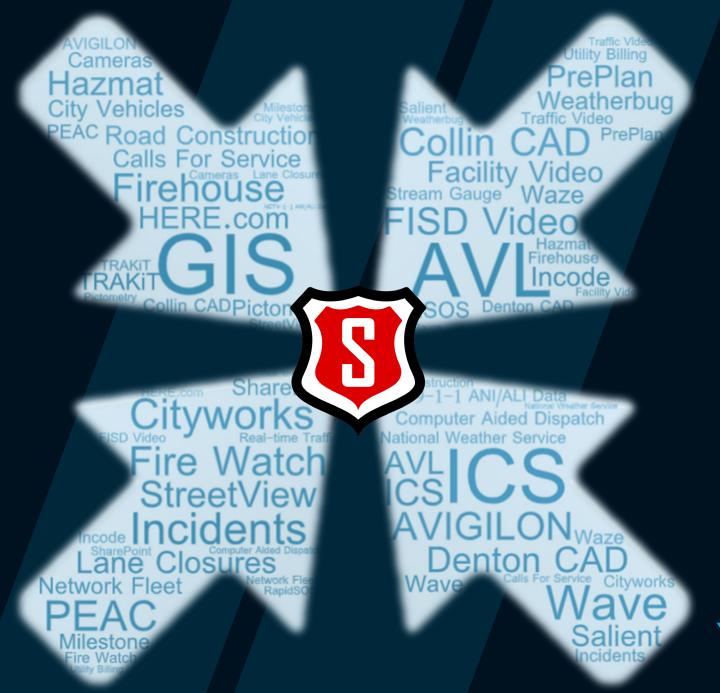

# SAFER

Situational Awareness For Emergency Response

33<sup>rd</sup> Annual SCAUG Conference

April 2023





## Partnerships

#### City of Frisco

- Fire
- Police
- Traffic Engineering
- IT

Frisco ISD



## Integrations





#### GIS

Geographic Information Systems





### GIS

Floor Plans





# Streaming Video

City Traffic Cameras
School Security Cameras
City Facility Cameras \*



10/20/2020 11:59:36 AM



### Waze Bi-Directional Integration

- To Waze:
  - Frisco road closures from SAFER
  - Traffic incidents
  - Frisco lane closures from Cityworks Work Management











### Waze Bi-Directional Integration

- To Waze:
  - Frisco road closures from SAFER
  - Traffic incidents
  - Frisco lane closures from Cityworks Work Management













### Waze **Bi-Directional** Integration

- To Waze:
  - Frisco road closures from SAFER
  - Traffic incidents
  - Frisco lane closures from Cityworks Work Management
- From Waze
  - Traffic congestion
  - Traffic incidents
  - Road Hazards











Motorol