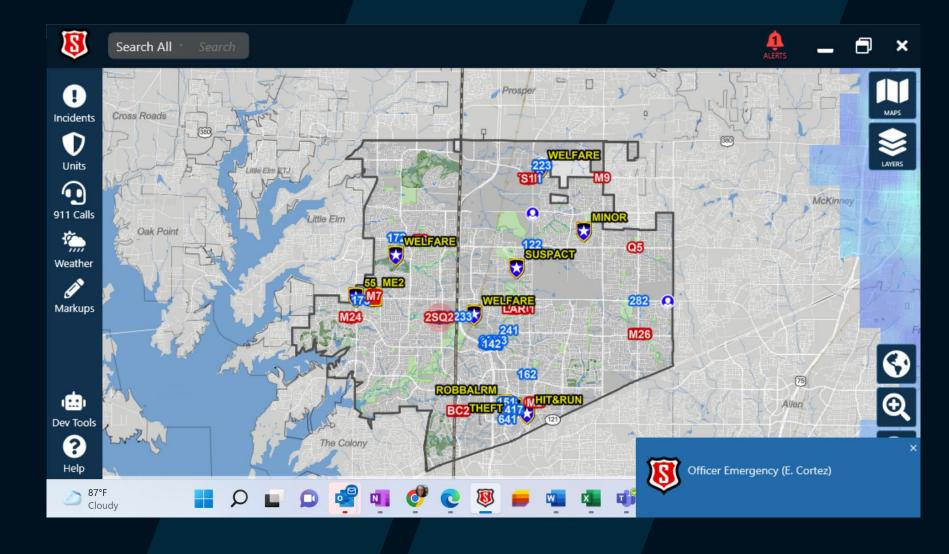

Motorola Radio GPS & AVL

Police & Fire
Officer & Unit
Locations

# Motorola GPS

Alert

### **CTD**

Closest To Dispatch

### HERE.com

Real-time Traffic

### Caller Location

9-1-1 RapidSOS

## **PEAC Hazmat Plume**

Weather Stations Weather Radar