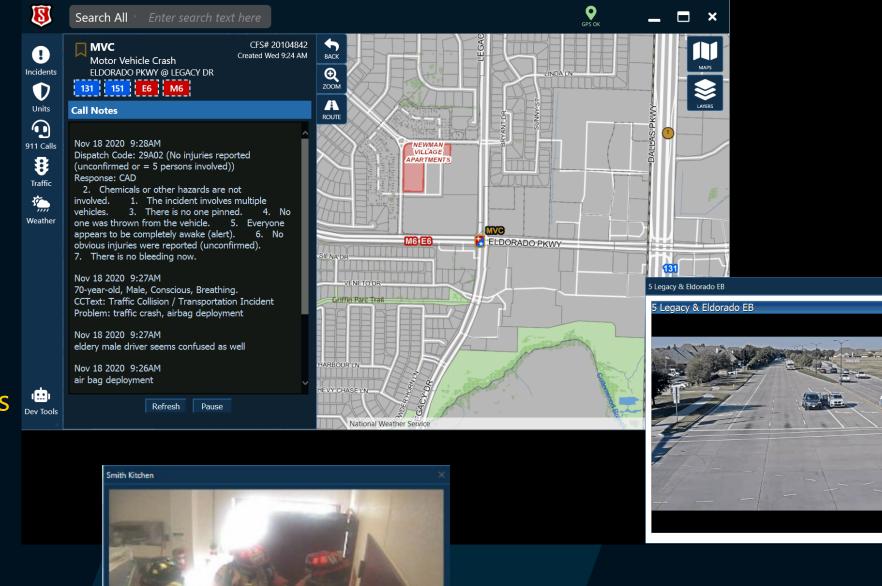

# Streaming Video

City Traffic Cameras
School Security Cameras
City Facility Cameras \*

10/20/2020 11:59:36 AM