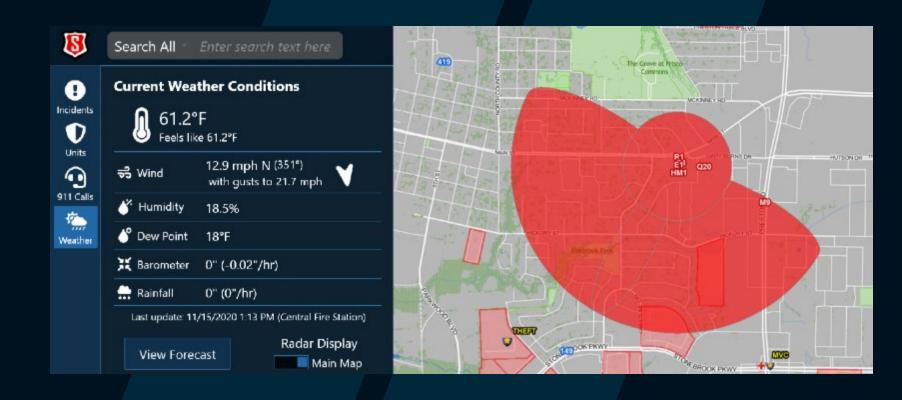

rom SAFER
  - Traffic incidents
  - Frisco lane closures from Cityworks Work Management











### Waze Bi-Directional Integration

- To Waze:
  - Frisco road closures from SAFER
  - Traffic incidents
  - Frisco lane closures from Cityworks Work Management













### Waze **Bi-Directional** Integration

- To Waze:
  - Frisco road closures from SAFER
  - Traffic incidents
  - Frisco lane closures from Cityworks Work Management
- From Waze
  - Traffic congestion
  - Traffic incidents
  - Road Hazards











Motorola Radio GPS & AVL

Police & Fire
Officer & Unit
Locations







# Motorola GPS

Alert





### **CTD**

Closest To Dispatch





### HERE.com

Real-time Traffic







### Caller Location

9-1-1 RapidSOS





## **PEAC Hazmat Plume**

Weather Stations Weather Radar







# Fire Watch

Alerting



3975



## Access Codes

SharePoint





## Final Thoughts

It doesn't matter how hard you row.

It matters which boat you get in. -Warren Buffet

# Who's in your boat?