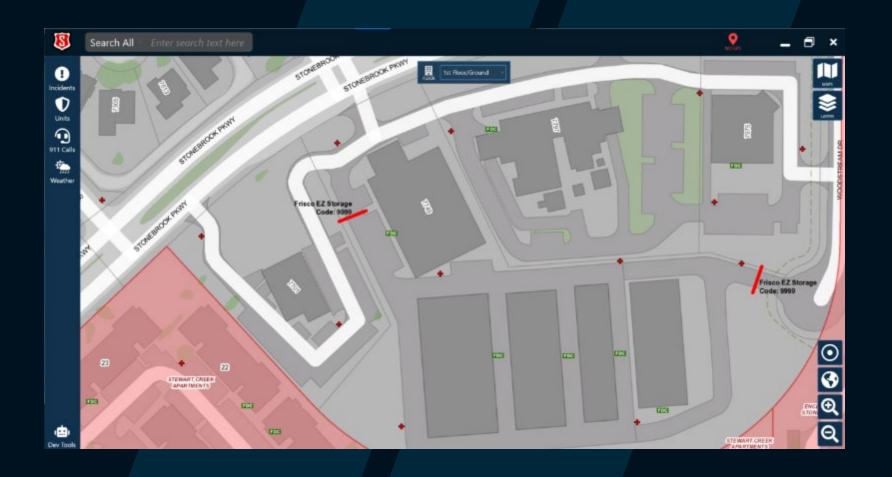

ks Work Management











### Waze Bi-Directional Integration

- To Waze:
  - Frisco road closures from SAFER
  - Traffic incidents
  - Frisco lane closures from Cityworks Work Management













### Waze **Bi-Directional** Integration

- To Waze:
  - Frisco road closures from SAFER
  - Traffic incidents
  - Frisco lane closures from Cityworks Work Management
- From Waze
  - Traffic congestion
  - Traffic incidents
  - Road Hazards











Motorola Radio GPS & AVL

Police & Fire
Officer & Unit
Locations







# Motorola GPS

Alert





### **CTD**

Closest To Dispatch





### HERE.com

Real-time Traffic







### Caller Location

9-1-1 RapidSOS





## **PEAC Hazmat Plume**

Weather Stations Weather Radar







# Fire Watch

Alerting



3975



## Access Codes

SharePoint





## Final Thoughts

It doesn't matter how hard you row.

It matters which boat you get in. -Warren Buffet

# Who's in your boat?