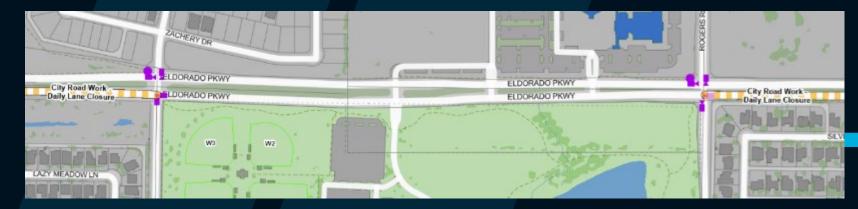

### Waze **Bi-Directional** Integration

- To Waze:
  - Frisco road closures from SAFER
  - Traffic incidents
  - Frisco lane closures from Cityworks Work Management
- From Waze
  - Traffic congestion
  - Traffic incidents
  - Road Hazards