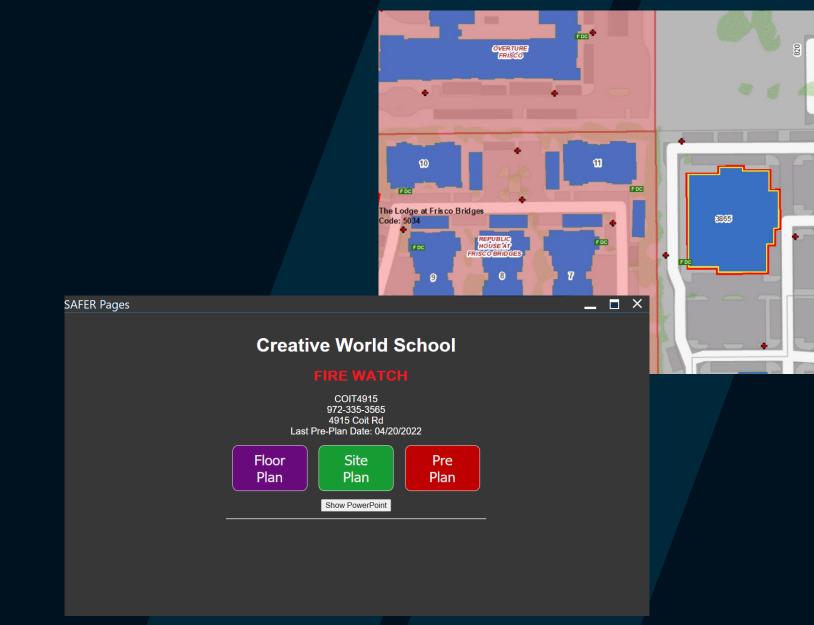

s
  - Frisco lane closures from Cityworks Work Management











### Waze Bi-Directional Integration

- To Waze:
  - Frisco road closures from SAFER
  - Traffic incidents
  - Frisco lane closures from Cityworks Work Management













### Waze **Bi-Directional** Integration

- To Waze:
  - Frisco road closures from SAFER
  - Traffic incidents
  - Frisco lane closures from Cityworks Work Management
- From Waze
  - Traffic congestion
  - Traffic incidents
  - Road Hazards











Motorola Radio GPS & AVL

Police & Fire
Officer & Unit
Locations







# Motorola GPS

Alert





### **CTD**

Closest To Dispatch





### HERE.com

Real-time Traffic







### Caller Location

9-1-1 RapidSOS





## **PEAC Hazmat Plume**

Weather Stations Weather Radar







# Fire Watch

Alerting



3975



## Access Codes

SharePoint





## Final Thoughts

It doesn't matter how hard you row.

It matters which boat you get in. -Warren Buffet

# Who's in your boat?