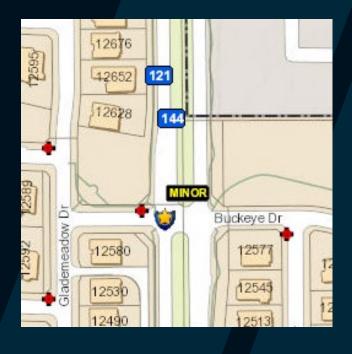

### Waze **Bi-Directional** Integration

- To Waze:
  - Frisco road closures from SAFER
  - Traffic incidents
  - Frisco lane closures from Cityworks Work Management
- From Waze
  - Traffic congestion
  - Traffic incidents
  - Road Hazards