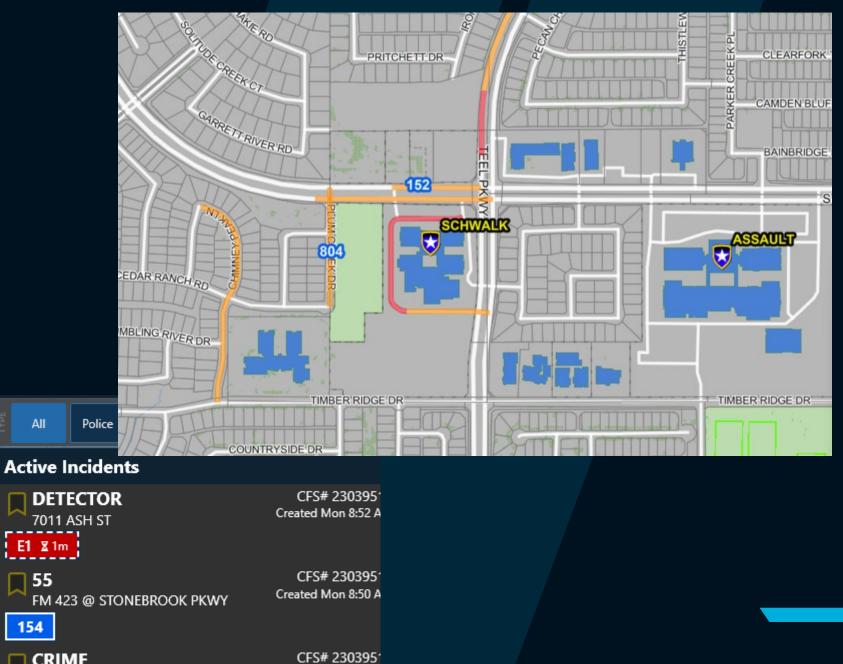

10/20/2020 11:59:36 AM



### Waze Bi-Directional Integration

- To Waze:
  - Frisco road closures from SAFER
  - Traffic incidents
  - Frisco lane closures from Cityworks Work Management











### Waze Bi-Directional Integration

- To Waze:
  - Frisco road closures from SAFER
  - Traffic incidents
  - Frisco lane closures from Cityworks Work Management













### Waze **Bi-Directional** Integration

- To Waze:
  - Frisco road closures from SAFER
  - Traffic incidents
  - Frisco lane closures from Cityworks Work Management
- From Waze
  - Traffic congestion
  - Traffic incidents
  - Road Hazards











Motorola Radio GPS & AVL

Police & Fire
Officer & Unit
Locations







# Motorola GPS

Alert





### **CTD**

Closest To Dispatch





### HERE.com

Real-time Traffic







### Caller Location

9-1-1 RapidSOS





## **PEAC Hazmat Plume**

Weather Stations Weather Radar







# Fire Watch

Alerting



3975



## Access Codes

SharePoint





## Final Thoughts

It doesn't matter how hard you row.

It matters which boat you get in. -Warren Buffet

# Who's in your boat?