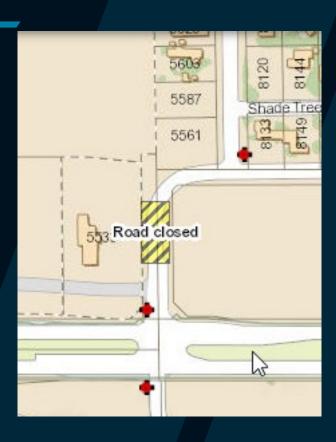

### Waze Bi-Directional Integration

- To Waze:
  - Frisco road closures from SAFER
  - Traffic incidents
  - Frisco lane closures from Cityworks Work Management

### Waze **Bi-Directional** Integration

- To Waze:
  - Frisco road closures from SAFER
  - Traffic incidents
  - Frisco lane closures from Cityworks Work Management
- From Waze
  - Traffic congestion
  - Traffic incidents
  - Road Hazards