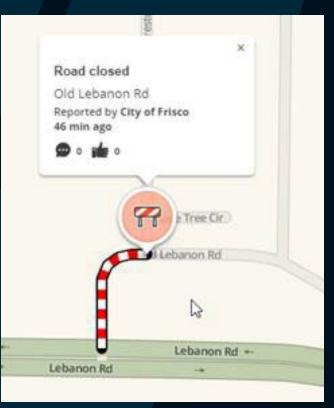

### Waze Bi-Directional Integration

- To Waze:
  - Frisco road closures from SAFER
  - Traffic incidents
  - Frisco lane closures from Cityworks Work Management

### Waze **Bi-Directional** Integration

- To Waze:
  - Frisco road closures from SAFER
  - Traffic incidents
  - Frisco lane closures from Cityworks Work Management
- From Waze
  - Traffic congestion
  - Traffic incidents
  - Road Hazards