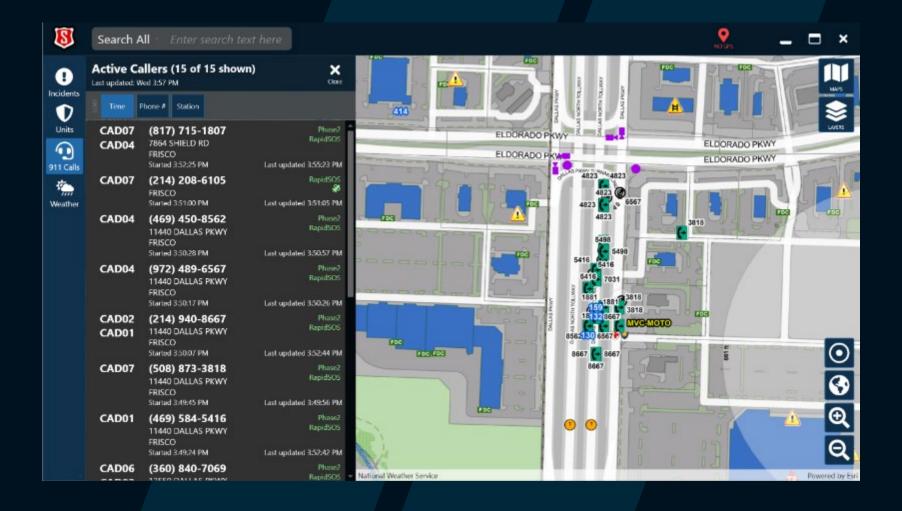

Directional Integration

- To Waze:
  - Frisco road closures from SAFER
  - Traffic incidents
  - Frisco lane closures from Cityworks Work Management











### Waze Bi-Directional Integration

- To Waze:
  - Frisco road closures from SAFER
  - Traffic incidents
  - Frisco lane closures from Cityworks Work Management













### Waze **Bi-Directional** Integration

- To Waze:
  - Frisco road closures from SAFER
  - Traffic incidents
  - Frisco lane closures from Cityworks Work Management
- From Waze
  - Traffic congestion
  - Traffic incidents
  - Road Hazards











Motorola Radio GPS & AVL

Police & Fire
Officer & Unit
Locations







# Motorola GPS

Alert





### **CTD**

Closest To Dispatch





### HERE.com

Real-time Traffic







### Caller Location

9-1-1 RapidSOS





## **PEAC Hazmat Plume**

Weather Stations Weather Radar







# Fire Watch

Alerting



3975



## Access Codes

SharePoint





## Final Thoughts

It doesn't matter how hard you row.

It matters which boat you get in. -Warren Buffet

# Who's in your boat?