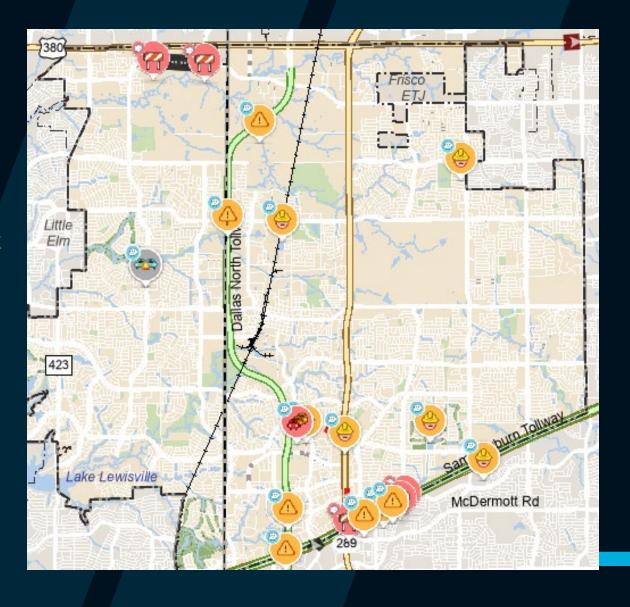

### Waze **Bi-Directional** Integration

- To Waze:
  - Frisco road closures from SAFER
  - Traffic incidents
  - Frisco lane closures from Cityworks Work Management
- From Waze
  - Traffic congestion
  - Traffic incidents
  - Road Hazards