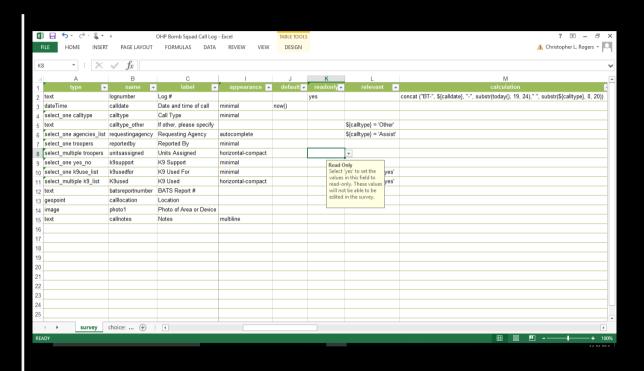

# Survey123 for ArcGIS

Smarter Forms, Smarter Field Work

**BOMB SQUAD CALL LOG – SURVEY123 BUILT IN EXCEL** 

**BOMB SQUAD CALL LOG – SURVEY123 APPLICATION** 

••ooo T-Mobile 🖘 X OHP Bomb Squad Call Log BT-1474344195027- 2016 Date and time of call 9/19/16 Call Type Units Assigned Ray Greninger Johnny Crisp John Hamilton effery Stroud John Marion David Couch Kenneth Duncan Waith Baranhara