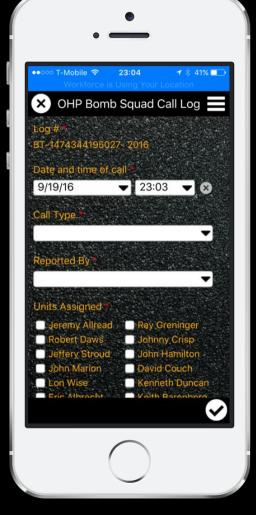

# Survey123 for ArcGIS

Smarter Forms, Smarter Field Work

**BOMB SQUAD CALL LOG – SURVEY123 BUILT IN EXCEL** 

**BOMB SQUAD CALL LOG – SURVEY123 APPLICATION** 

••ooo T-Mobile 🖘 X OHP Bomb Squad Call Log BT-1474344195027- 2016 Date and time of call 9/19/16 Call Type Units Assigned Ray Greninger Johnny Crisp John Hamilton effery Stroud John Marion David Couch Kenneth Duncan Waith Baranhara