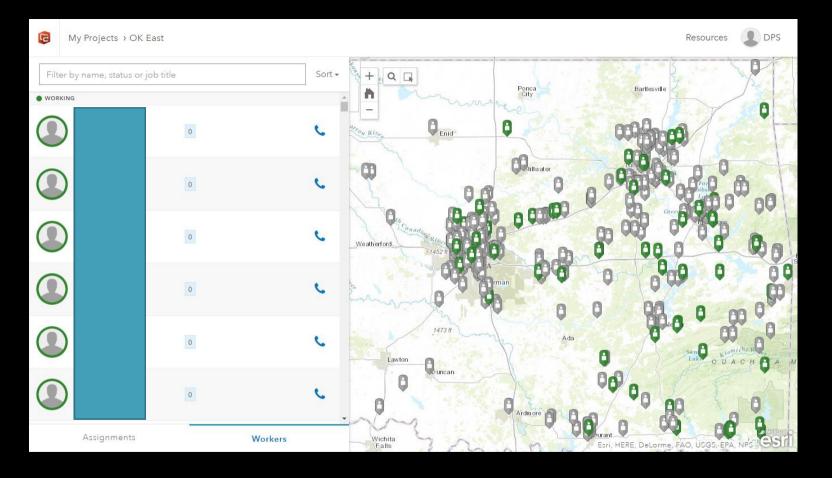

APPLICATION** 



**BOMB SQUAD CALL LOG – SURVEY123 WEB PORTAL** 





**BOMB SQUAD CALL LOG – WebApp Builder for ArcGIS** 





Sign In

























••ooo T-Mobile 😤 21:38 ✓ List Details 36.169347 -97.333085 Critical | Due Sep 19, 2016, 23:30 57.7 mi Assigned by: Chris Rogers Notes Tap 🖾 to add notes



## **INTEGRATING NAVIGATOR, COLLECTOR, & SURVEY123**











Christopher L. Rogers — Traffic Enforcement Planner — 405-425-2827 — christopher.rogers@dps.ok.gov

## OKLAHOMA HIGHWAY PATROL SITUATIONAL AWARNESS



Sign In





#### **OK East**

OVERVIEW ASSIGNMENT TYPES USERS ADVANCED



## **CREATING A WORKFORCE PROJECT**



## **CREATING WORKFORCE ASSIGNMENT TYPES**



## **SETTING UP WORKFORCE DISPATCHERS & WORKERS**



## **INTEGRATING NAVIGATOR, COLLECTOR, & SURVEY123**



## **OKLAHOMA HIGHWAY PATROL HIDING OFF-DUTY UNITS**







#### My Content

| Folders                                                         | + Add    | l Iten             | n 🕶 🔠 Create 🕶 ᢥ Share 🗶 Delete 兰 Move       | ₹ ₩           | 🔊 Change Owner          |              |              |
|-----------------------------------------------------------------|----------|--------------------|----------------------------------------------|---------------|-------------------------|--------------|--------------|
| NEW                                                             |          |                    | ▲ Title                                      |               | Туре                    | Modified     | Shared       |
|