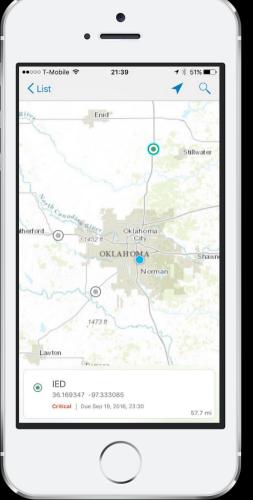

**BOMB SQUAD CALL LOG – SURVEY123 APPLICATION** 

**BOMB SQUAD CALL LOG – SURVEY123 WEB PORTAL** 

**BOMB SQUAD CALL LOG – WebApp Builder for ArcGIS** 

Sign In

••ooo T-Mobile 😤 21:38 ✓ List Details 36.169347 -97.333085 Critical | Due Sep 19, 2016, 23:30 57.7 mi Assigned by: Chris Rogers Notes Tap 🖾 to add notes