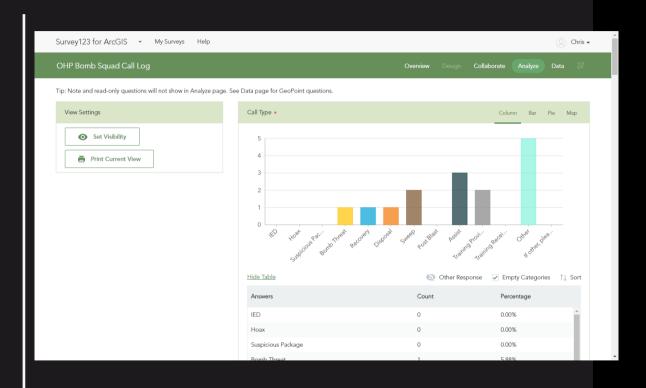

# Survey123 for ArcGIS

Smarter Forms, Smarter Field Work

**BOMB SQUAD CALL LOG – SURVEY123 BUILT IN EXCEL** 

**BOMB SQUAD CALL LOG – SURVEY123 APPLICATION** 

••ooo T-Mobile 🖘 X OHP Bomb Squad Call Log BT-1474344195027- 2016 Date and time of call 9/19/16 Call Type Units Assigned Ray Greninger Johnny Crisp John Hamilton effery Stroud John Marion David Couch Kenneth Duncan Waith Baranhara