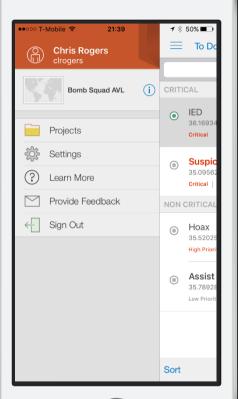

**BOMB SQUAD CALL LOG – SURVEY123 APPLICATION** 

**BOMB SQUAD CALL LOG – SURVEY123 WEB PORTAL** 

**BOMB SQUAD CALL LOG – WebApp Builder for ArcGIS** 

Sign In

••ooo T-Mobile 😤 21:38 ✓ List Details 36.169347 -97.333085 Critical | Due Sep 19, 2016, 23:30 57.7 mi Assigned by: Chris Rogers Notes Tap 🖾 to add notes