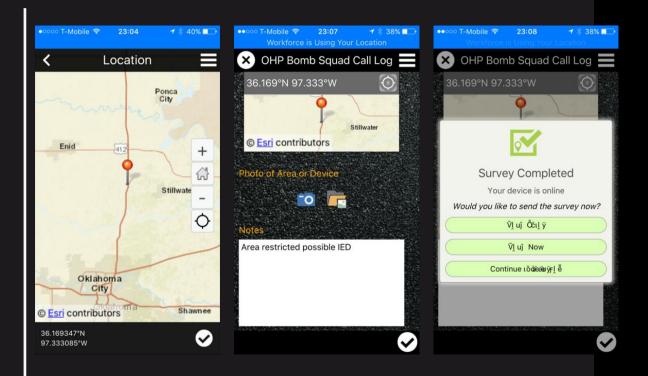

# Survey123 for ArcGIS

Smarter Forms, Smarter Field Work

**BOMB SQUAD CALL LOG – SURVEY123 BUILT IN EXCEL** 

**BOMB SQUAD CALL LOG – SURVEY123 APPLICATION** 

••ooo T-Mobile 🖘 X OHP Bomb Squad Call Log BT-1474344195027- 2016 Date and time of call 9/19/16 Call Type Units Assigned Ray Greninger Johnny Crisp John Hamilton effery Stroud John Marion David Couch Kenneth Duncan Waith Baranhara

**BOMB SQUAD CALL LOG – SURVEY123 APPLICATION** 

**BOMB SQUAD CALL LOG – SURVEY123 WEB PORTAL** 

**BOMB SQUAD CALL LOG – WebApp Builder for ArcGIS** 

Sign In

••ooo T-Mobile 😤 21:38 ✓ List Details 36.169347 -97.333085 Critical | Due Sep 19, 2016, 23:30 57.7 mi Assigned by: Chris Rogers Notes Tap 🖾 to add notes