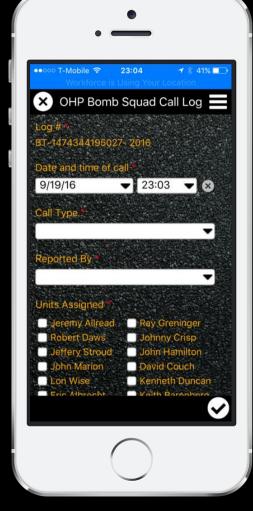

# Survey123 for ArcGIS

Smarter Forms, Smarter Field Work

**BOMB SQUAD CALL LOG – SURVEY123 BUILT IN EXCEL** 

**BOMB SQUAD CALL LOG – SURVEY123 APPLICATION** 

••ooo T-Mobile 🖘 X OHP Bomb Squad Call Log BT-1474344195027- 2016 Date and time of call 9/19/16 Call Type Units Assigned Ray Greninger Johnny Crisp John Hamilton effery Stroud John Marion David Couch Kenneth Duncan Waith Baranhara