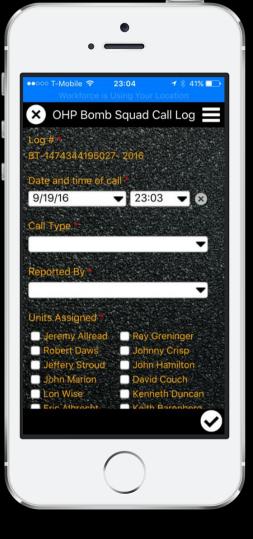

# Survey123 for ArcGIS

Smarter Forms, Smarter Field Work

**BOMB SQUAD CALL LOG – SURVEY123 BUILT IN EXCEL** 

**BOMB SQUAD CALL LOG – SURVEY123 APPLICATION** 

••ooo T-Mobile 🖘 X OHP Bomb Squad Call Log BT-1474344195027- 2016 Date and time of call 9/19/16 Call Type Units Assigned Ray Greninger Johnny Crisp John Hamilton effery Stroud John Marion David Couch Kenneth Duncan Waith Baranhara