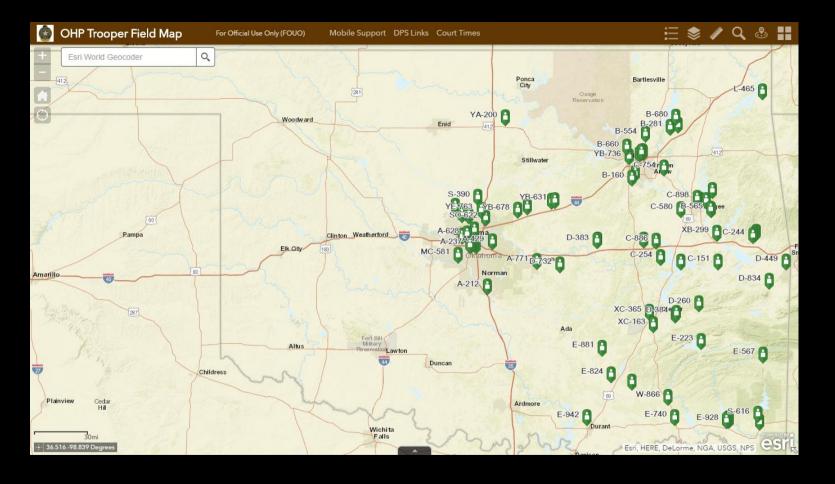

## OKLAHOMA HIGHWAY PATROL SITUATIONAL AWARNESS

Sign In

## OKLAHOMA HIGHWAY PATROL SITUATIONAL AWARNESS

Christopher L. Rogers — Traffic Enforcement Planner — 405-425-2827 — christopher.rogers@dps.ok.gov