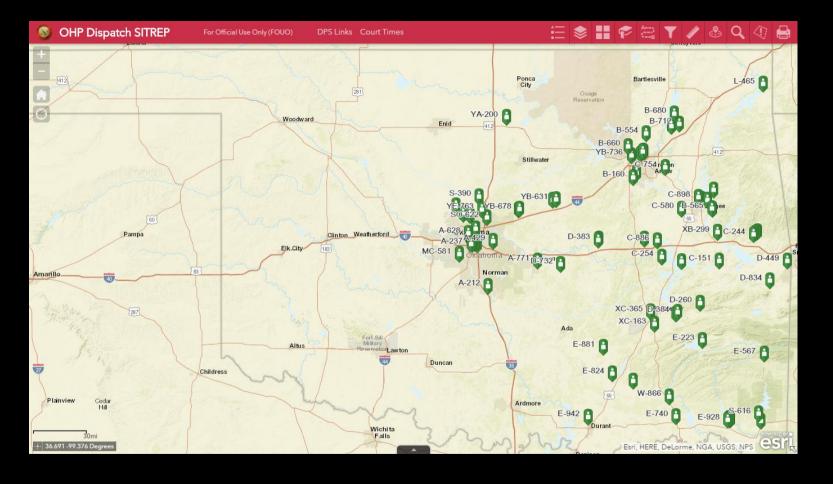

## **OKLAHOMA HIGHWAY PATROL DISPATCH APPLICATION**

## **OKLAHOMA HIGHWAY PATROL DISPATCH APPLICATION**

**REAL-TIME HIGHWAY TRAFFIC CONDITIONS** 