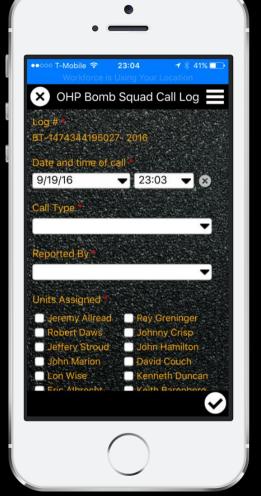

# Survey123 for ArcGIS

Smarter Forms, Smarter Field Work

**BOMB SQUAD CALL LOG – SURVEY123 BUILT IN EXCEL** 

**BOMB SQUAD CALL LOG – SURVEY123 APPLICATION** 

••ooo T-Mobile 🖘 X OHP Bomb Squad Call Log BT-1474344195027- 2016 Date and time of call 9/19/16 Call Type Units Assigned Ray Greninger Johnny Crisp John Hamilton effery Stroud John Marion David Couch Kenneth Duncan Waith Baranhara