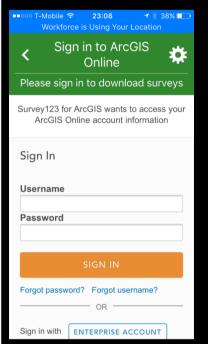

**BOMB SQUAD CALL LOG – SURVEY123 APPLICATION** 

**BOMB SQUAD CALL LOG – SURVEY123 WEB PORTAL** 

**BOMB SQUAD CALL LOG – WebApp Builder for ArcGIS** 

Sign In

••ooo T-Mobile 😤 21:38 ✓ List Details 36.169347 -97.333085 Critical | Due Sep 19, 2016, 23:30 57.7 mi Assigned by: Chris Rogers Notes Tap 🖾 to add notes