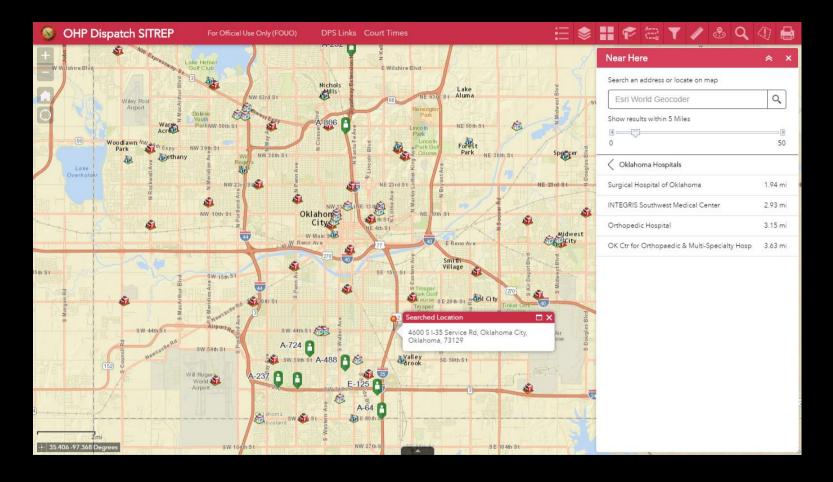

## **OKLAHOMA HIGHWAY PATROL RESOURCE FINDER**

HOSPITAL, FIRE, & POLICE HOSPITAL RESOURCES

HOSPITAL, FIRE, & POLICE INFORMATION

**REAL-TIME WEATHER CONDITIONS & ALERTS** 