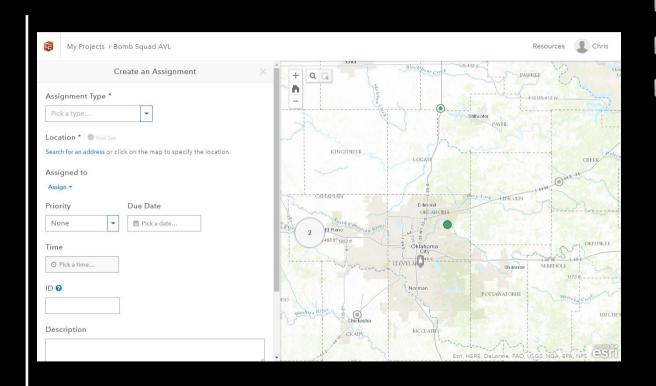

in a website.

## ArcGIS for Developers

Build custom web and mobile applications that incorporate your maps and data.

#### Discover Lessons

Take hands-on lessons based on realworld problems.

# Survey123 for ArcGIS

Smarter Forms, Smarter Field Work





**BOMB SQUAD CALL LOG – SURVEY123 BUILT IN EXCEL** 











**BOMB SQUAD CALL LOG – SURVEY123 APPLICATION** 



••ooo T-Mobile 🖘 X OHP Bomb Squad Call Log BT-1474344195027- 2016 Date and time of call 9/19/16 Call Type Units Assigned Ray Greninger Johnny Crisp John Hamilton effery Stroud John Marion David Couch Kenneth Duncan Waith Baranhara

**BOMB SQUAD CALL LOG – SURVEY123 APPLICATION** 



**BOMB SQUAD CALL LOG – SURVEY123 WEB PORTAL** 





**BOMB SQUAD CALL LOG – WebApp Builder for ArcGIS** 





Sign In

























••ooo T-Mobile 😤 21:38 ✓ List Details 36.169347 -97.333085 Critical | Due Sep 19, 2016, 23:30 57.7 mi Assigned by: Chris Rogers Notes Tap 🖾 to add notes



## **INTEGRATING NAVIGATOR, COLLECTOR, & SURVEY123**











Christopher L. Rogers — Traffic Enforcement Planner — 405-425-2827 — christopher.rogers@dps.ok.gov

## OKLAHOMA HIGHWAY PATROL SITUATIONAL AWARNESS



Sign In





#### **OK East**

OVERVIEW ASSIGNMENT TYPES USERS ADVANCED



## **CREATING A WORKFORCE PROJECT**



## **CREATING WORKFORCE ASSIGNMENT TYPES**



## **SETTING UP WORKFORCE DISPATCHERS & WORKERS**



## **INTEGRATING NAVIGATOR, COLLECTOR, & SURVEY123**



## **OKLAHOMA HIGHWAY PATROL HIDING OFF-DUTY UNITS**







#### My Content

| Folders                                                         | + Add    | l