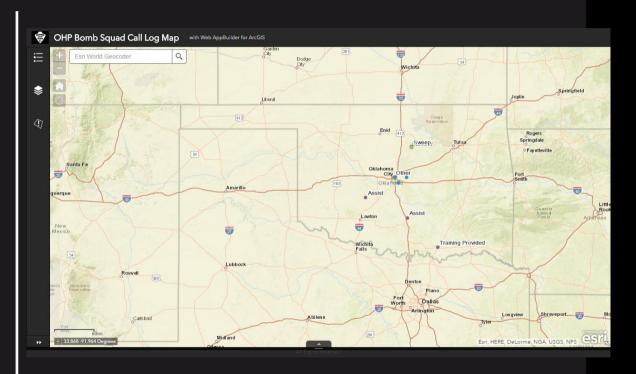

# Survey123 for ArcGIS

Smarter Forms, Smarter Field Work

**BOMB SQUAD CALL LOG – SURVEY123 BUILT IN EXCEL** 

**BOMB SQUAD CALL LOG – SURVEY123 APPLICATION** 

••ooo T-Mobile 🖘 X OHP Bomb Squad Call Log BT-1474344195027- 2016 Date and time of call 9/19/16 Call Type Units Assigned Ray Greninger Johnny Crisp John Hamilton effery Stroud John Marion David Couch Kenneth Duncan Waith Baranhara