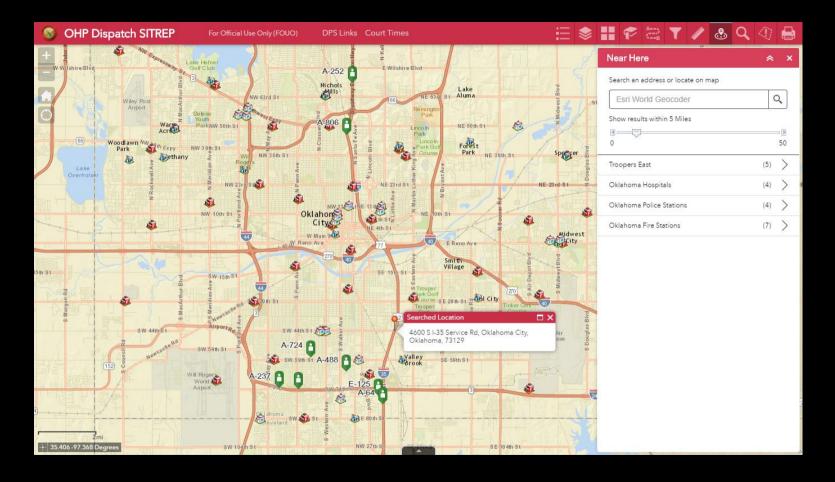

## **OKLAHOMA HIGHWAY PATROL RESOURCE FINDER**

HOSPITAL, FIRE, & POLICE HOSPITAL RESOURCES

HOSPITAL, FIRE, & POLICE INFORMATION

**REAL-TIME WEATHER CONDITIONS & ALERTS** 