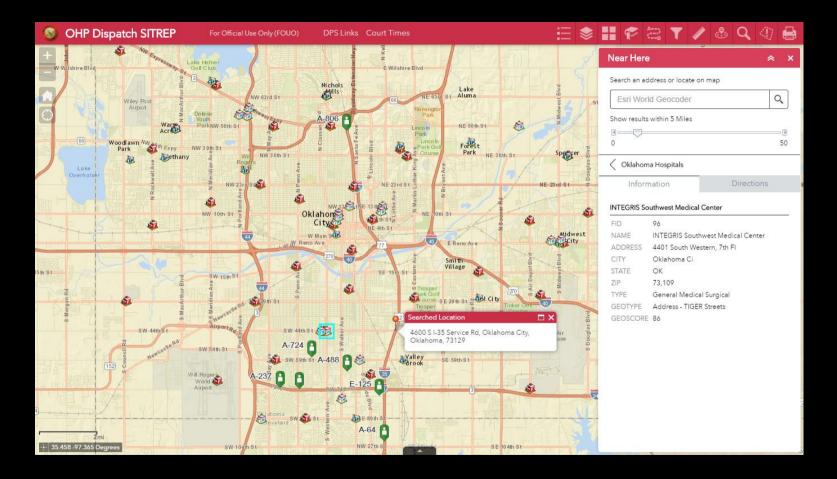

## **OKLAHOMA HIGHWAY PATROL RESOURCE FINDER**

HOSPITAL, FIRE, & POLICE HOSPITAL RESOURCES

HOSPITAL, FIRE, & POLICE INFORMATION

**REAL-TIME WEATHER CONDITIONS & ALERTS** 