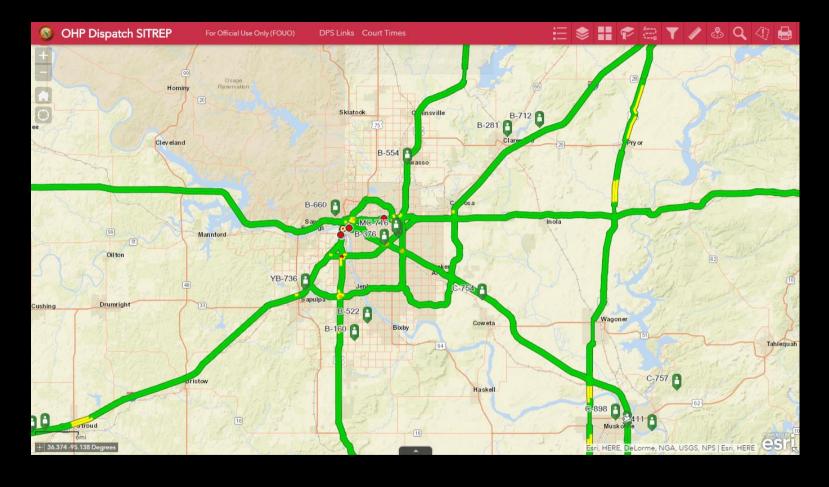

## **OKLAHOMA HIGHWAY PATROL DISPATCH APPLICATION**

**REAL-TIME HIGHWAY TRAFFIC CONDITIONS** 