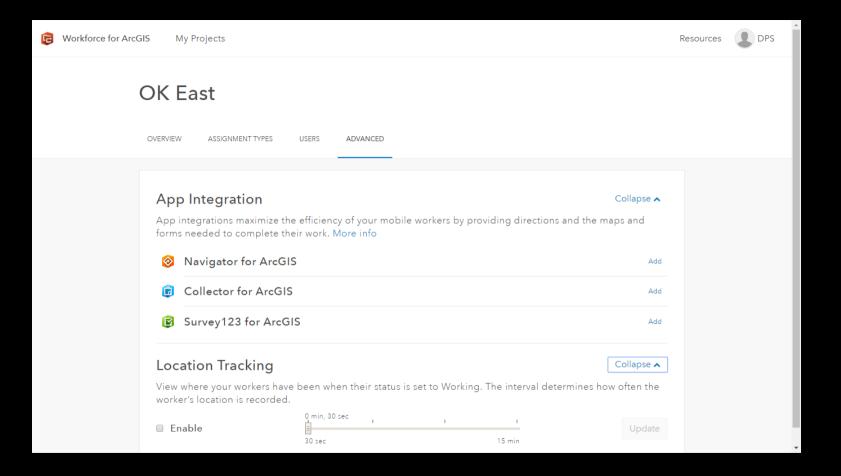

n lessons based on realworld problems.

# Survey123 for ArcGIS

Smarter Forms, Smarter Field Work





**BOMB SQUAD CALL LOG – SURVEY123 BUILT IN EXCEL** 











**BOMB SQUAD CALL LOG – SURVEY123 APPLICATION** 



••ooo T-Mobile 🖘 X OHP Bomb Squad Call Log BT-1474344195027- 2016 Date and time of call 9/19/16 Call Type Units Assigned Ray Greninger Johnny Crisp John Hamilton effery Stroud John Marion David Couch Kenneth Duncan Waith Baranhara

**BOMB SQUAD CALL LOG – SURVEY123 APPLICATION** 



**BOMB SQUAD CALL LOG – SURVEY123 WEB PORTAL** 





**BOMB SQUAD CALL LOG – WebApp Builder for ArcGIS** 





Sign In

























••ooo T-Mobile 😤 21:38 ✓ List Details 36.169347 -97.333085 Critical | Due Sep 19, 2016, 23:30 57.7 mi Assigned by: Chris Rogers Notes Tap 🖾 to add notes



## **INTEGRATING NAVIGATOR, COLLECTOR, & SURVEY123**











Christopher L. Rogers — Traffic Enforcement Planner — 405-425-2827 — christopher.rogers@dps.ok.gov

## OKLAHOMA HIGHWAY PATROL SITUATIONAL AWARNESS



Sign In





#### **OK East**

OVERVIEW ASSIGNMENT TYPES USERS ADVANCED



## **CREATING A WORKFORCE PROJECT**



## **CREATING WORKFORCE ASSIGNMENT TYPES**



## **SETTING UP WORKFORCE DISPATCHERS & WORKERS**



## **INTEGRATING NAVIGATOR, COLLECTOR, & SURVEY123**



## **OKLAHOMA HIGHWAY PATROL HIDING OFF-DUTY UNITS**







#### My Content

| Folders                                                         | + Add    | l Iten             | n 🕶 🔠 Create 🕶 ᢥ Share 🗶 Delete 兰 Move       | ₹ ₩           | 🔊 Change Owner          |              |              |
|-----------------