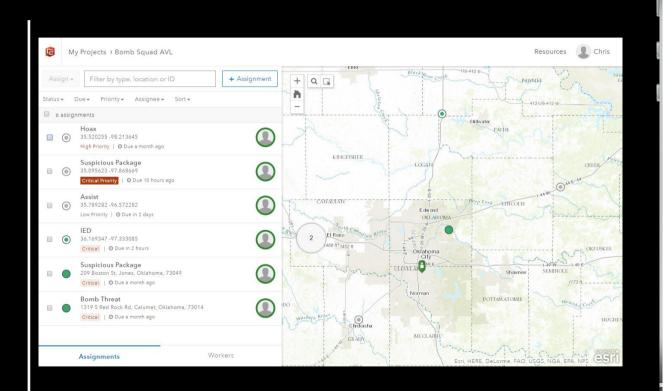

## **OKLAHOMA HIGHWAY PATROL DISPATCH APPLICATION**

## **OKLAHOMA HIGHWAY PATROL DISPATCH APPLICATION**

**REAL-TIME HIGHWAY TRAFFIC CONDITIONS** 