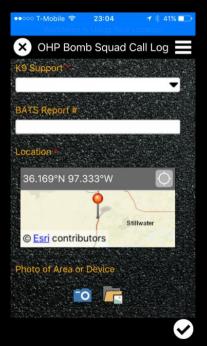

# Survey123 for ArcGIS

Smarter Forms, Smarter Field Work

**BOMB SQUAD CALL LOG – SURVEY123 BUILT IN EXCEL** 

**BOMB SQUAD CALL LOG – SURVEY123 APPLICATION** 

••ooo T-Mobile 🖘 X OHP Bomb Squad Call Log BT-1474344195027- 2016 Date and time of call 9/19/16 Call Type Units Assigned Ray Greninger Johnny Crisp John Hamilton effery Stroud John Marion David Couch Kenneth Duncan Waith Baranhara