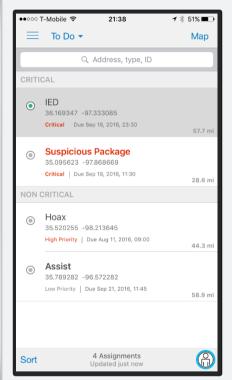

**BOMB SQUAD CALL LOG – SURVEY123 APPLICATION** 

**BOMB SQUAD CALL LOG – SURVEY123 WEB PORTAL** 

**BOMB SQUAD CALL LOG – WebApp Builder for ArcGIS** 

Sign In

••ooo T-Mobile 😤 21:38 ✓ List Details 36.169347 -97.333085 Critical | Due Sep 19, 2016, 23:30 57.7 mi Assigned by: Chris Rogers Notes Tap 🖾 to add notes