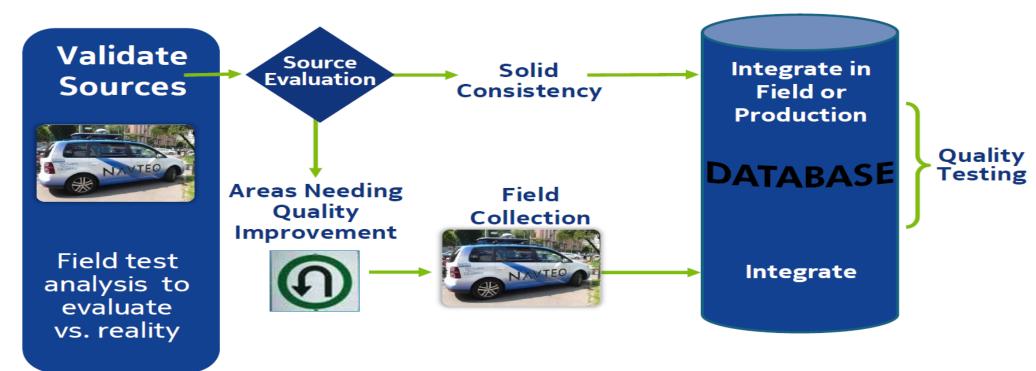

## The Role of Local Sources in Our Map Build Process

Source qualification adheres to our global specification Integrating sources in our global operating model involves a multi-step process