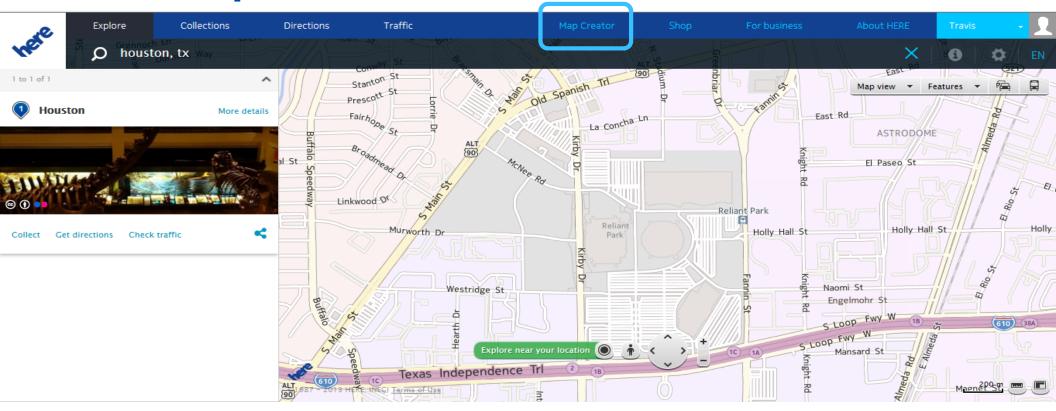

**About Map Creator** 

Community map editing tool that allows expert communities to build out new, update or enrich existing areas of coverage, and almost instantly make use of that coverage on a personalized community map layer.

## **Map Creator Editing**

Road Attributes

Places & Point Addressing

**Map Creator Benefits** 

- Web-based
- Intuitive
- Instant publishing of edits in our Community Layer
- Daily refresh from live database
- Authoritative rights
- **Community voting**
- White labeling