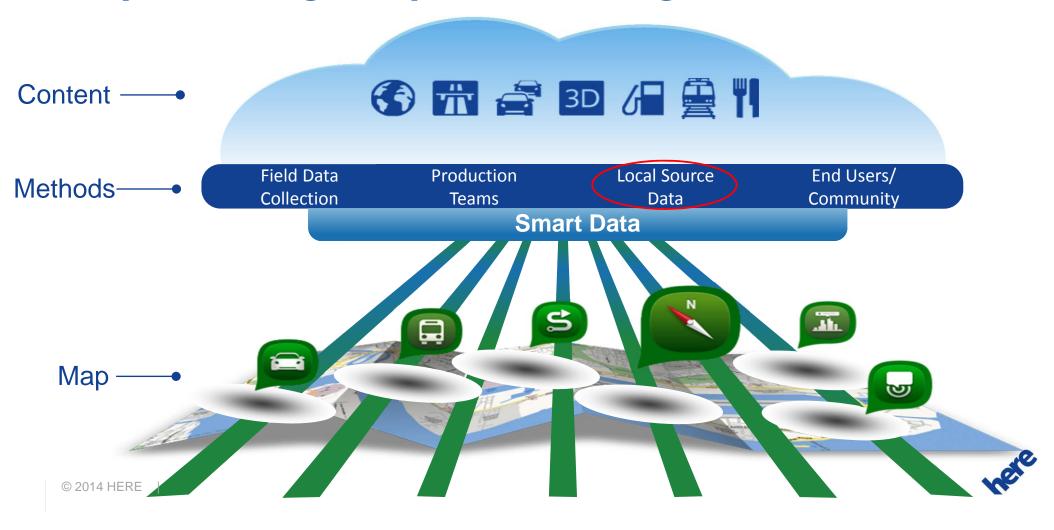

## ...with unparalleled assets

Real World Computable Content

Sensed
Behavior
Smart Data

Powerful Platform Experiences

**1B** 

devices in use around the world

100M

uses of NAVTEQ/HERE Map data every day 175M

navigation-enabled devices globally

**11B** 

probe points collected monthly