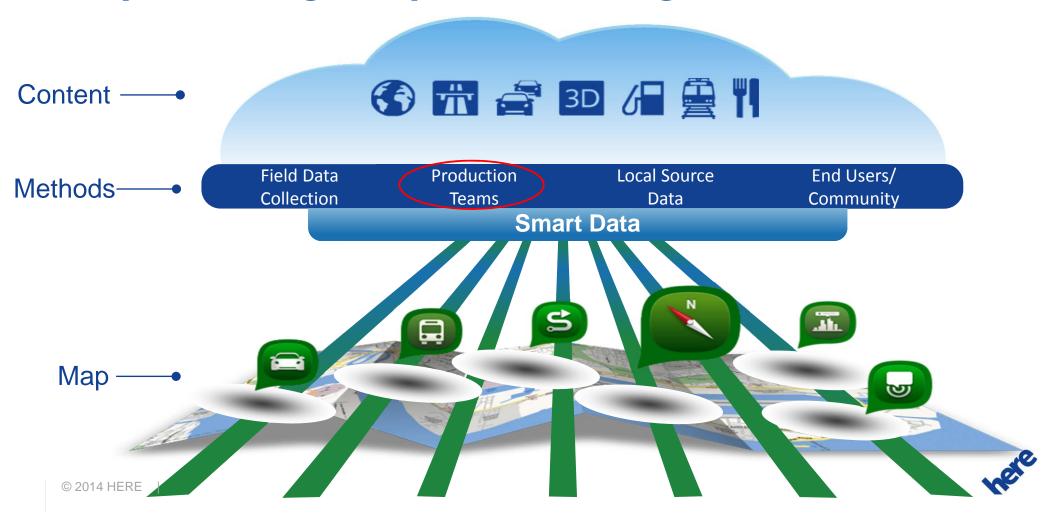

## ...with unparalleled assets

Real World Computable Content

Sensed
Behavior
Smart Data

Powerful Platform Experiences

**1B** 

devices in use around the world

100M

uses of NAVTEQ/HERE Map data every day 175M

navigation-enabled devices globally

**11B** 

probe points collected monthly