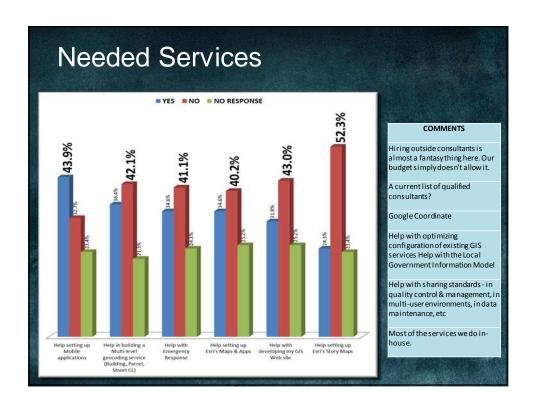

## Agenda

- Background -North Texas GIS Coordinating Council
- Regional GIS Survey Overview
- NTGISCC GIS Surveys 1 & 2
- Sub-Committees
  - 1. Orthos
  - 2. Roads
  - 3. Emergency Management
  - 4. UNT Repository / Data Sharing
  - 5. The Future of GIS
  - 6. NTGISCC Governance / Structure
- Future Topics
  - Maps & Apps Development & Field Editing
  - Private vs. Public Data Resources
  - Keeping data current with data aggregators (Google, Navteq,...)
  - Better picture of GIS User Base