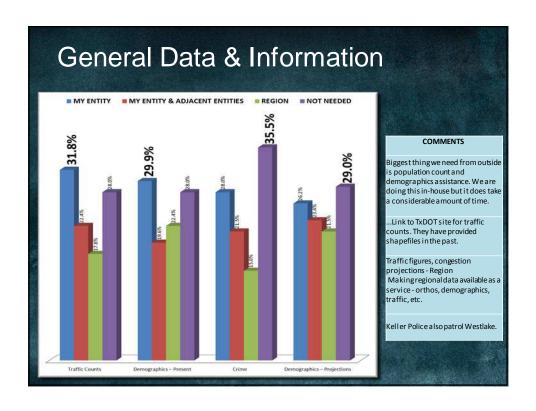

## Agenda

- Background -North Texas GIS Coordinating Council
- Regional GIS Survey Overview
- NTGISCC GIS Surveys 1 & 2
- Sub-Committees
  - 1. Orthos
  - 2. Roads
  - 3. Emergency Management
  - 4. UNT Repository / Data Sharing
  - 5. The Future of GIS
  - 6. NTGISCC Governance / Structure
- Future Topics
  - Maps & Apps Development & Field Editing
  - Private vs. Public Data Resources
  - Keeping data current with data aggregators (Google, Navteq,...)
  - Better picture of GIS User Base