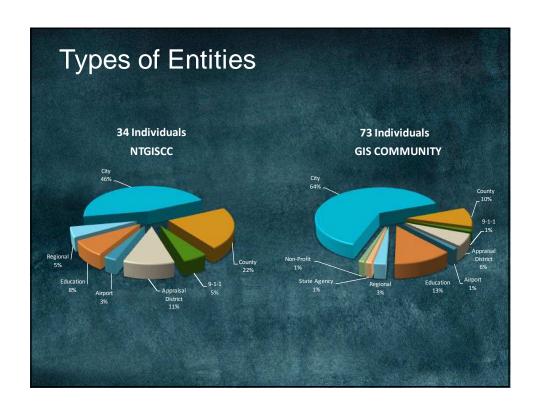

## Agenda

- Background -North Texas GIS Coordinating Council
- Regional GIS Survey Overview
- NTGISCC GIS Surveys 1 & 2
- Sub-Committees
  - 1. Orthos
  - 2. Roads
  - 3. Emergency Management
  - 4. UNT Repository / Data Sharing
  - 5. The Future of GIS
  - 6. NTGISCC Governance / Structure
- Future Topics
  - Maps & Apps Development & Field Editing
  - Private vs. Public Data Resources
  - Keeping data current with data aggregators (Google, Navteq,...)
  - Better picture of GIS User Base