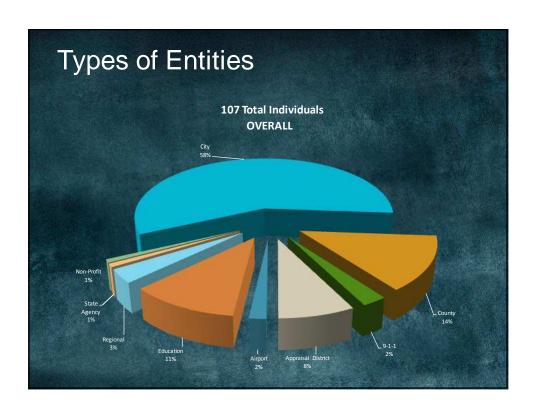

## Agenda

- Background -North Texas GIS Coordinating Council
- Regional GIS Survey Overview
- NTGISCC GIS Surveys 1 & 2
- Sub-Committees
  - 1. Orthos
  - 2. Roads
  - 3. Emergency Management
  - 4. UNT Repository / Data Sharing
  - 5. The Future of GIS
  - 6. NTGISCC Governance / Structure
- Future Topics
  - Maps & Apps Development & Field Editing
  - Private vs. Public Data Resources
  - Keeping data current with data aggregators (Google, Navteq,...)
  - Better picture of GIS User Base