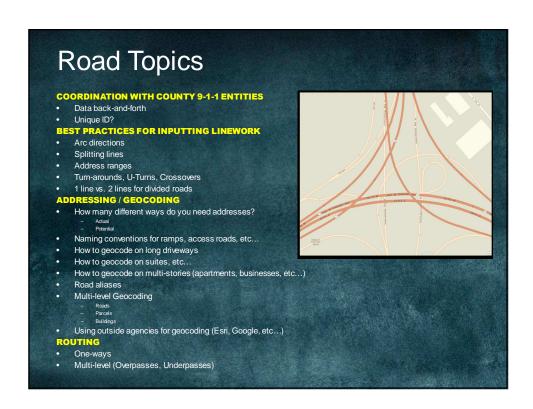

## Agenda

- Background -North Texas GIS Coordinating Council
- Regional GIS Survey Overview
- NTGISCC GIS Surveys 1 & 2
- Sub-Committees
  - 1. Orthos
  - 2. Roads
  - 3. Emergency Management
  - 4. UNT Repository / Data Sharing
  - 5. The Future of GIS
  - 6. NTGISCC Governance / Structure
- Future Topics
  - Maps & Apps Development & Field Editing
  - Private vs. Public Data Resources
  - Keeping data current with data aggregators (Google, Navteq,...)
  - Better picture of GIS User Base