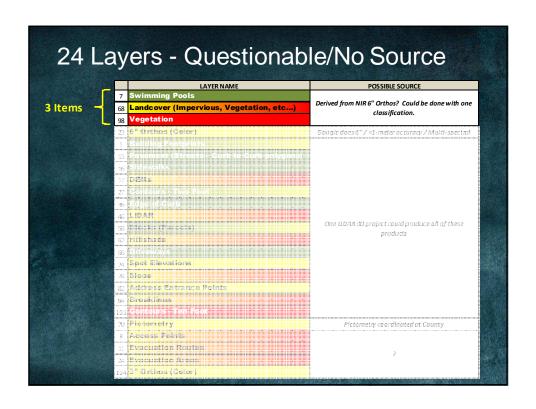

© Duarte Design, Inc. 2009 4

5

| RDER |                                     | AME              | POSSIBLE SOURCE                                 | NOTES                        |  |
|------|-------------------------------------|------------------|-------------------------------------------------|------------------------------|--|
| 1 A  | Building Footprints                 |                  |                                                 |                              |  |
| 2 B  | City (Municipal) Boundaries         |                  | TNES                                            | Accuracy?                    |  |
| 3 B  | School Districts                    | School Districts |                                                 | Coordination between ISOs    |  |
| 4 A  | Easements (Electrical, Cable, Gas   | )                | In dividual utility companies?                  | Availability? Coordination?  |  |
| 5 B  | County Boundaries                   | Al Green         |                                                 | Accuracy?                    |  |
| 6 B  | Road Blocks                         |                  | Good                                            |                              |  |
| 7 A  | Swimming Pools                      | Al Yellow        |                                                 |                              |  |
| 8 B  | Access Points                       |                  | OTES ONLY IN "MY ENTITY & ADJACENT"             | E                            |  |
| 9 B  | ZIP Codes                           |                  | OTES ONLY IN MIT ENTITY & ADJACENT              | ility? Digital? Accurac      |  |
| 10 A | Neighborhood / Subdivisions         | Al Red           | Apgraisa (Oletro)s                              | coordination between countin |  |
| 1 B  | Evacuation Routes                   |                  | VOTES ONLY IN "REGION"                          |                              |  |
| 12 B | FEMA Boundaries                     |                  | FEMA/DERM.                                      | Good                         |  |
| .3 A | Pavement (Streets – Curb to Curb p  | oolyg            | POTIL HAV FAITITY!! O HAV FAITITY O AD IACENTI  | 4 001 00000 100              |  |
| L4 B | Fire Districts                      | VUIES IN         | BOTH "MY ENTITY" & "MY ENTITY & ADJACENT"       | Good                         |  |
|      | Rivers / Streams / Creeks           | Yellow to Red    |                                                 | Good                         |  |
| 6 A  | Sidewalks                           | VOTESI           | N BOTH "MY ENTITY & ADJACENT" & "REGION"        |                              |  |
| 17 B | DEMs                                |                  |                                                 |                              |  |
| 18 B | Nakes / Ponds                       | Green to Red     |                                                 | Good                         |  |
| 19 A | A=My Entity                         | VOTES IN ALL THR | REE - "MY ENTITY", "MY ENTITY & ADJACENT" & "RE | GION" Good                   |  |
| 0 В  | B=My Entity & Adjacent              |                  | In di vi dual                                   | Good                         |  |
| 1 C  | C=Region                            |                  | USGS                                            | Good                         |  |
| 2 A  | c-Region                            |                  | In di vi dual                                   | Good                         |  |
| 3 B  | 6" Orthos (Color)                   |                  |                                                 |                              |  |
| 4 B  | Evacuation Areas                    |                  |                                                 |                              |  |
| 5 A  | Telephone Poles                     |                  | In di vi dual                                   | Good                         |  |
| 6 C  | State Congressional Districts (Hou  | se)              | TNRIS                                           | Good                         |  |
| 7 A  | Contours - Two Foot                 |                  |                                                 |                              |  |
|      | Zoning                              |                  | In di vi du al                                  | Good                         |  |
| 29 B | Airports                            |                  | FAA? or TN RIS?                                 | Accuracy?                    |  |
| Ю А  | Hydrants                            |                  | In di vi du al                                  | Good                         |  |
| 1 A  | R.O.W.                              |                  | In di vi du al                                  | Good                         |  |
| 2 B  | Railroads                           |                  | Fe deral RR Administration? or TNRIS            | Accuracy?                    |  |
| 3 A  | Street Intersection                 |                  | Indi vi dual                                    | Good                         |  |
| 4 C  | State Congressional Districts (Sen: | ate)             | TNRIS                                           | Good                         |  |
| 85 C | Grid – National Grid                |                  | U.S. National Grid (USNG)                       | Good                         |  |

| ORDER | LAYER NAME                                    | POSSIBLE SOURCE                         | NOTES                         |
|-------|-----------------------------------------------|-----------------------------------------|-------------------------------|
| 36 A  | Edge-of-Curb                                  |                                         |                               |
| 37 B  | Parcels Parcels                               | Appraisa l Districts                    | Coordination between counties |
| 38 C  | Aquifers                                      | TNRIS                                   | Good                          |
| 39 A  | Historic Sites                                | In di vi du al                          | Good                          |
| 40 B  | Road Centerlines                              | In di vi du al                          | Coordination                  |
| 41 A  | Junction Box                                  | In di vi du al                          | Good                          |
| 42 B  | Watersheds                                    | usgs                                    | Good                          |
| 43 C  | State Boundaries                              | TNRIS                                   | Good                          |
| 44 A  | Manholes (Stormwater)                         | In di vi du al                          | Good                          |
| 45 A  | Open Drains (Improved or Unimproved)          | In di vi du al                          | Good                          |
| 46 B  | LiDAR                                         |                                         |                               |
| 47 A  | Outfalls                                      | In di vi du al                          | Good                          |
| 48 B  | Census Block Groups                           | Census Bureau                           | Good                          |
| 49 B  | Census Tracts                                 | Census Bureau                           | Good                          |
| 50 A  | Pumps                                         | In di vi du al                          | Good                          |
| 51 A  | Proposed Land Use                             | In di vi du al                          | Good                          |
| 52 B  | Census Blocks                                 | Census Bureau                           | Good                          |
| 53 A  | Speed limits (assigned to street cl segments) | Indi vi dual                            | Good                          |
| 54 A  | Traffic Lights                                | In di vi du al                          | Good                          |
| 55 A  | Valves (Water Distribution)                   | In di vi du al                          | Good                          |
| 56 A  | Water Meters                                  | Indi vi dual                            | Good                          |
| 57 B  | Wetlands                                      | U.S. Fish & Wildlife                    | Good                          |
| 58 A  | Blocks (Parcels)                              |                                         |                               |
| 59 A  | Current Land Use                              | In di vi du al                          | Good                          |
| 60 B  | Conservation Areas                            | Texas Parks & Wildlife                  |                               |
| 61 A  | Culverts                                      | In di vi du al                          | Good                          |
| 62 B  | Hillshade                                     |                                         |                               |
| 63 B  | Soils                                         | National Resources Conservation Service | Good                          |
| 64 A  | Detention Areas                               | In di vi du al                          | Good                          |
| 65 B  | Trails - Hike / Bike                          | In di vi du al                          | Good                          |
| 66 A  | Driveways                                     |                                         |                               |
| 67 A  | Parks Parks                                   | In di vi du al                          | Good                          |
| 68 B  | Landcover (Impervious, Vegetation, etc)       |                                         |                               |
| 69 A  | Mains (Water Distribution)                    | In di vi dual                           | Good                          |
| 70 B  | Pictometry                                    |                                         |                               |