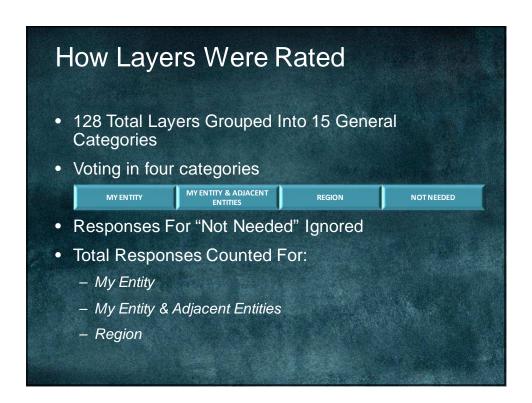

## Agenda

- Background -North Texas GIS Coordinating Council
- Regional GIS Survey Overview
- NTGISCC GIS Surveys 1 & 2
- Sub-Committees
  - 1. Orthos
  - 2. Roads
  - 3. Emergency Management
  - 4. UNT Repository / Data Sharing
  - 5. The Future of GIS
  - 6. NTGISCC Governance / Structure
- Future Topics
  - Maps & Apps Development & Field Editing
  - Private vs. Public Data Resources
  - Keeping data current with data aggregators (Google, Navteq,...)
  - Better picture of GIS User Base