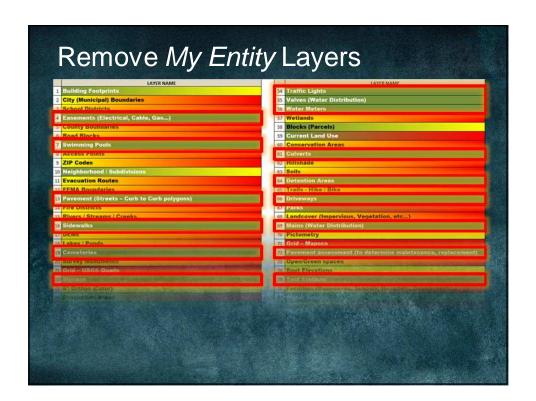

© Duarte Design, Inc. 2009 4

5

| RDER |                                     | AME              | POSSIBLE SOURCE                                 | NOTES                        |  |
|------|-------------------------------------|------------------|-------------------------------------------------|------------------------------|--|
| 1 A  | Building Footprints                 |                  |                                                 |                              |  |
| 2 B  | City (Municipal) Boundaries         |                  | TNES                                            | Accuracy?                    |  |
| 3 B  | School Districts                    | School Districts |                                                 | Coordination between ISOs    |  |
| 4 A  | Easements (Electrical, Cable, Gas   | )                | In dividual utility companies?                  | Availability? Coordination?  |  |
| 5 B  | County Boundaries                   | Al Green         |                                                 | Accuracy?                    |  |
| 6 B  | Road Blocks                         |                  | Good                                            |                              |  |
| 7 A  | Swimming Pools                      | Al Yellow        |                                                 |                              |  |
| 8 B  | Access Points                       |                  | OTES ONLY IN "MY ENTITY & ADJACENT"             | E                            |  |
| 9 B  | ZIP Codes                           |                  | OTES ONLY IN MIT ENTITY & ADJACENT              | ility? Digital? Accurac      |  |
| 10 A | Neighborhood / Subdivisions         | Al Red           | Apgraisa (Oletro)s                              | coordination between countin |  |
| 1 B  | Evacuation Routes                   |                  | VOTES ONLY IN "REGION"                          |                              |  |
| 12 B | FEMA Boundaries                     |                  | FEMA/DERM.                                      | Good                         |  |
| .3 A | Pavement (Streets – Curb to Curb p  | oolyg            | POTIL HAV FAITITY!! O HAV FAITITY O AD IACENTI  | 4 001 00000 100              |  |
| L4 B | Fire Districts                      | VUIES IN         | BOTH "MY ENTITY" & "MY ENTITY & ADJACENT"       | Good                         |  |
|      | Rivers / Streams / Creeks           | Yellow to Red    |                                                 | Good                         |  |
| 6 A  | Sidewalks                           | VOTESI           | N BOTH "MY ENTITY & ADJACENT" & "REGION"        |                              |  |
| 17 B | DEMs                                |                  |                                                 |                              |  |
| 18 B | Nakes / Ponds                       | Green to Red     |                                                 | Good                         |  |
| 19 A | A=My Entity                         | VOTES IN ALL THR | REE - "MY ENTITY", "MY ENTITY & ADJACENT" & "RE | GION" Good                   |  |
| 0 В  | B=My Entity & Adjacent              |                  | In di vi dual                                   | Good                         |  |
| 1 C  | C=Region                            |                  | USGS                                            | Good                         |  |
| 2 A  | c-Region                            |                  | In di vi dual                                   | Good                         |  |
| 3 B  | 6" Orthos (Color)                   |                  |                                                 |                              |  |
| 4 B  | Evacuation Areas                    |                  |                                                 |                              |  |
| 5 A  | Telephone Poles                     |                  | In di vi dual                                   | Good                         |  |
| 6 C  | State Congressional Districts (Hou  | se)              | TNRIS                                           | Good                         |  |
| 7 A  | Contours - Two Foot                 |                  |                                                 |                              |  |
|      | Zoning                              |                  | In di vi du al                                  | Good                         |  |
| 29 B | Airports                            |                  | FAA? or TN RIS?                                 | Accuracy?                    |  |
| Ю А  | Hydrants                            |                  | In di vi du al                                  | Good                         |  |
| 1 A  | R.O.W.                              |                  | In di vi du al                                  | Good                         |  |
| 2 B  | Railroads                           |                  | Fe deral RR Administration? or TNRIS            | Accuracy?                    |  |
| 3 A  | Street Intersection                 |                  | Indi vi dual                                    | Good                         |  |
| 4 C  | State Congressional Districts (Sen: | ate)             | TNRIS                                           | Good                         |  |
| 85 C | Grid – National Grid                |                  | U.S. National Grid (USNG)                       | Good                         |  |

| ORDER | LAYER NAME                                    | POSSIBLE SOURCE                         | NOTES                         |
|-------|-----------------------------------------------|-----------------------------------------|-------------------------------|
| 36 A  | Edge-of-Curb                                  |                                         |                               |
| 37 B  | Parcels Parcels                               | Appraisa l Districts                    | Coordination between counties |
| 38 C  | Aquifers                                      | TNRIS                                   | Good                          |
| 39 A  | Historic Sites                                | In di vi du al                          | Good                          |
| 40 B  | Road Centerlines                              | In di vi du al                          | Coordination                  |
| 41 A  | Junction Box                                  | In di vi du al                          | Good                          |
| 42 B  | Watersheds                                    | usgs                                    | Good                          |
| 43 C  | State Boundaries                              | TNRIS                                   | Good                          |
| 44 A  | Manholes (Stormwater)                         | In di vi du al                          | Good                          |
| 45 A  | Open Drains (Improved or Unimproved)          | In di vi du al                          | Good                          |
| 46 B  | LiDAR                                         |                                         |                               |
| 47 A  | Outfalls                                      | In di vi du al                          | Good                          |
| 48 B  | Census Block Groups                           | Census Bureau                           | Good                          |
| 49 B  | Census Tracts                                 | Census Bureau                           | Good                          |
| 50 A  | Pumps                                         | In di vi du al                          | Good                          |
| 51 A  | Proposed Land Use                             | In di vi du al                          | Good                          |
| 52 B  | Census Blocks                                 | Census Bureau                           | Good                          |
| 53 A  | Speed limits (assigned to street cl segments) | Indi vi dual                            | Good                          |
| 54 A  | Traffic Lights                                | In di vi du al                          | Good                          |
| 55 A  | Valves (Water Distribution)                   | In di vi du al                          | Good                          |
| 56 A  | Water Meters                                  | Indi vi dual                            | Good                          |
| 57 B  | Wetlands                                      | U.S. Fish & Wildlife                    | Good                          |
| 58 A  | Blocks (Parcels)                              |                                         |                               |
| 59 A  | Current Land Use                              | In di vi du al                          | Good                          |
| 60 B  | Conservation Areas                            | Texas Parks & Wildlife                  |                               |
| 61 A  | Culverts                                      | In di vi du al                          | Good                          |
| 62 B  | Hillshade                                     |                                         |                               |
| 63 B  | Soils                                         | National Resources Conservation Service | Good                          |
| 64 A  | Detention Areas                               | In di vi du al                          | Good                          |
| 65 B  | Trails - Hike / Bike                          | In di vi du al                          | Good                          |
| 66 A  | Driveways                                     |                                         |                               |
| 67 A  | Parks Parks                                   | In di vi du al                          | Good                          |
| 68 B  | Landcover (Impervious, Vegetation, etc)       |                                         |                               |
| 69 A  | Mains (Water Distribution)                    | In di vi dual                           | Good                          |
| 70 B  | Pictometry                                    |                                         |                               |