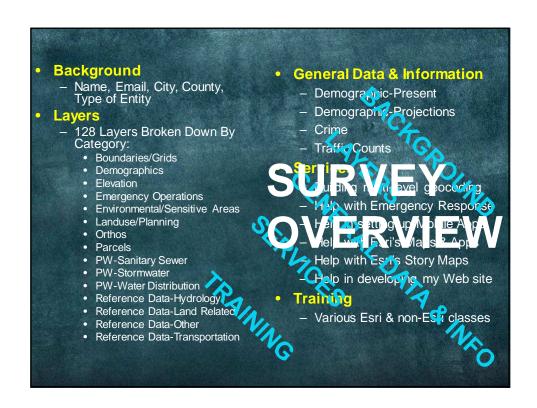

## Agenda

- Background -North Texas GIS Coordinating Council
- Regional GIS Survey Overview
- NTGISCC GIS Surveys 1 & 2
- Sub-Committees
  - 1. Orthos
  - 2. Roads
  - 3. Emergency Management
  - 4. UNT Repository / Data Sharing
  - 5. The Future of GIS
  - 6. NTGISCC Governance / Structure
- Future Topics
  - Maps & Apps Development & Field Editing
  - Private vs. Public Data Resources
  - Keeping data current with data aggregators (Google, Navteq,...)
  - Better picture of GIS User Base