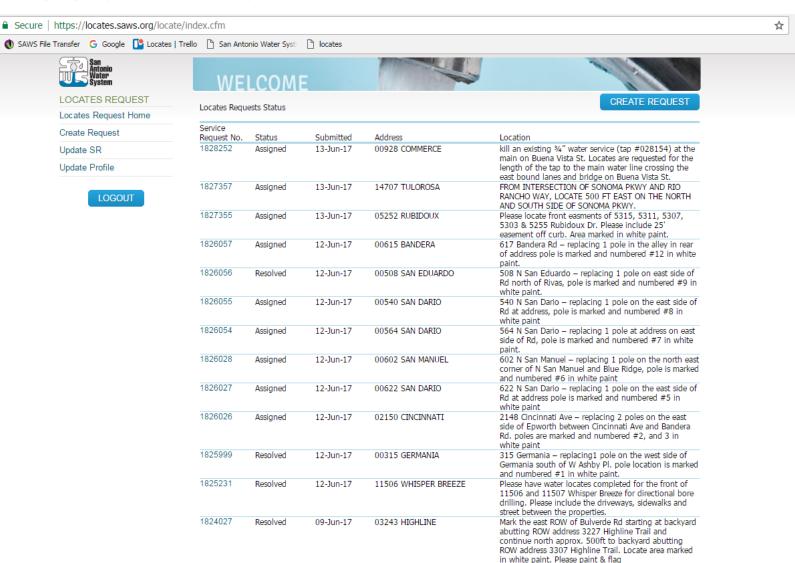

#### SAWS LOCATES

LOCATE REQUEST HOME

Database tracks work requests, progress and final status of the request. It allows our claims to be accurate and timely