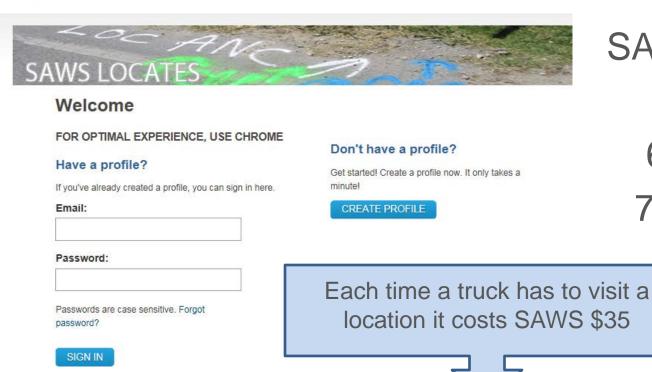

### Self Service for Contractors

Application Goal- Contractor self serves by drawing his work area, application produces Service Request and Locator completes request

- Contractor creates profile
- Draws polygon on map of area
- Can get block maps and/or create Locate SR

#### Assumptions

- Contractor familiar with location needing the locate
- One time registration

- Had to integrate with Infor Work Order System
- Database driven to track requests

- Use the current web mapping system—Geocortex (Latitudes Geographic product)
- No go between ---Contractor and Locator work together
- Contractor tracks their service requests

### It Goes Live

SAWS Locates Application
Live on 10/31/17
678 Registered Users
7,328 Locate Requests
555 All Clears
\*As of 4/9/18

https://locates.saws.org/

**\$19,425** since 10/31/2017