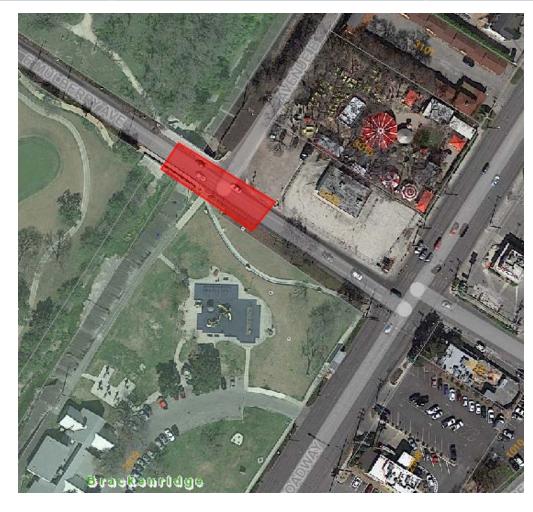

 Contractor drawn polygon--interested in sewer pipes in street

 With 100 ft buffer SAWS identifies special sewer pipes, water and recycle pipes that could be hit