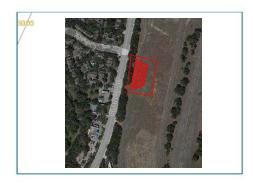

### All Clear Report

If area is clear to excavate, an 'All Clear' report is generated and no service request

**SAWS Locate Request** 

The locate request for the area in red above is all clear of SAWS mains. Please refer to the blockmaps provided for nearest SAWS assets.

 Contractor downloads the report and blockmaps and is free to begin excavation. Saves contractor and SAWS time