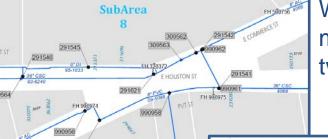

 Contractor drawn polygon--interested in sewer pipes in street

 With 100 ft buffer SAWS identifies special sewer pipes, water and recycle pipes that could be hit

#### Mains within 100 feet

Warning: There are 6 large diameter mains within 100 feet of the selected area. Please refer to the blockmaps for the location of these mains.

OK

Water/Sewer Block maps generated twice monthly