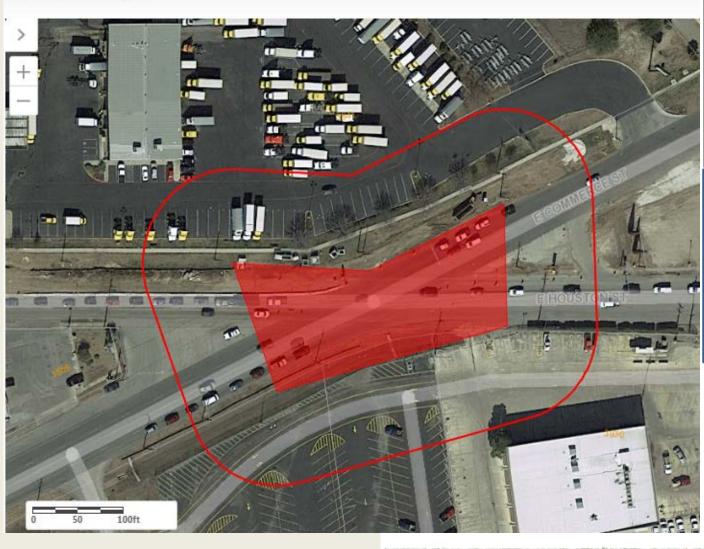

### Spatial Component

- Current Geocortex used internally
- Protected data so we needed to move a Geocortex app into the DMZ.
- Contractor would draw over invisible pipes
- 100 Ft buffer around contractor polygon to catch close-by pipes.
- Ability to generate an "All Clear" document
- Database to capture contractor information and their polygon
- Ability to download lock maps

 Contractor drawn polygon--interested in sewer pipes in street

 With 100 ft buffer SAWS identifies special sewer pipes, water and recycle pipes that could be hit