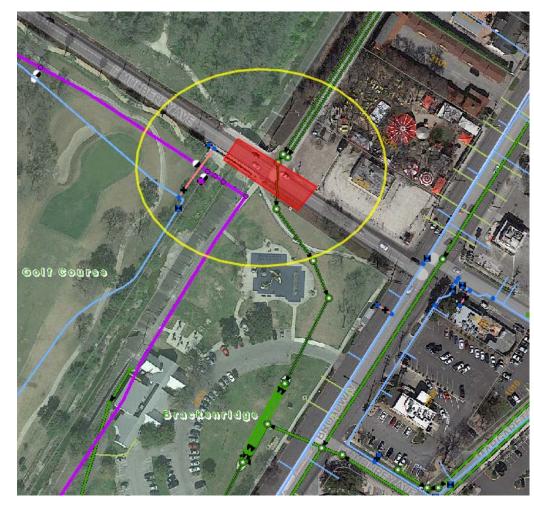

### Spatial Component

- Current Geocortex used internally
- Protected data so we needed to move a Geocortex app into the DMZ.
- Contractor would draw over invisible pipes
- 100 Ft buffer around contractor polygon to catch close-by pipes.
- Ability to generate an "All Clear" document
- Database to capture contractor information and their polygon
- Ability to download lock maps

 Contractor drawn polygon--interested in sewer pipes in street

 With 100 ft buffer SAWS identifies special sewer pipes, water and recycle pipes that could be hit

#### Mains within 100 feet

Warning: There are 6 large diameter mains within 100 feet of the selected area. Please refer to the blockmaps for the location of these mains.

OK

Water/Sewer Block maps generated twice monthly