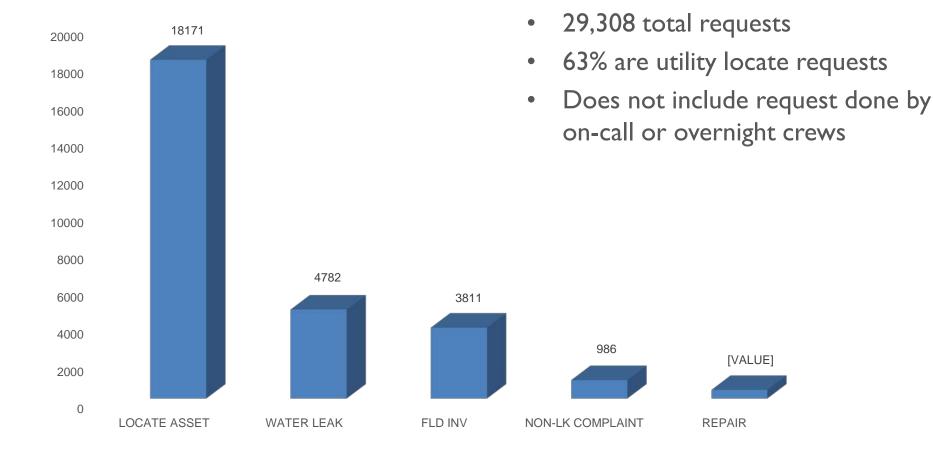

## D&C Utility Locate Request

- Total 2017 D&C Ops Support service requests
- Significant increase in utility locate request
- Decreased and maintained response times
- Continued innovations to improve efficiencies and protect infrastructure

## D&C Ops Support 2017 Service Requests

### D&C Locate Requests

2015: 6,091

\*Increased fiber presence with AT&T and Google, Verizon coming 2018\*