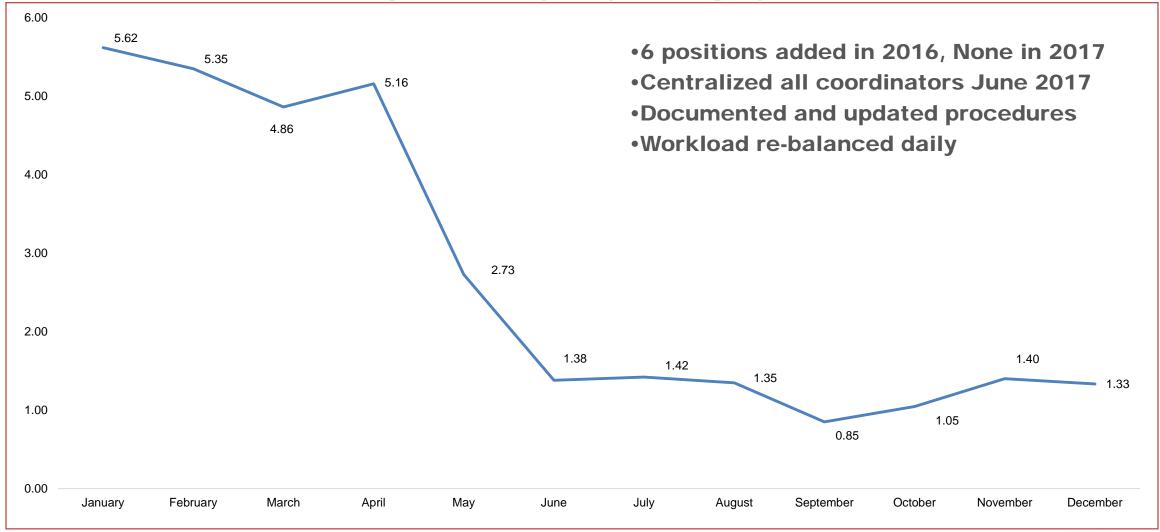

### GIS maintains the application

Distribution and Collection utilizes the application

- 9 months after conception, GIS began using Jira (Atlassian Suite) software with 2x week meetings and brought to in-house use in 2 months on June 2, 2017
- Built video tutorial for contractors
- Met multiple times with area utility coordination consortium
- Deployed Atlassian Service Desk which allows GIS to monitor issues
- Database archive of requested locates available for legal issues

## D&C Service Request Age (in days)