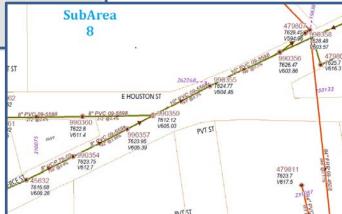

 Contractor drawn polygon--interested in sewer pipes in street

 With 100 ft buffer SAWS identifies special sewer pipes, water and recycle pipes that could be hit

#### Mains within 100 feet

Warning: There are 6 large diameter mains within 100 feet of the selected area. Please refer to the blockmaps for the location of these mains.

OK

Water/Sewer Block maps generated twice monthly